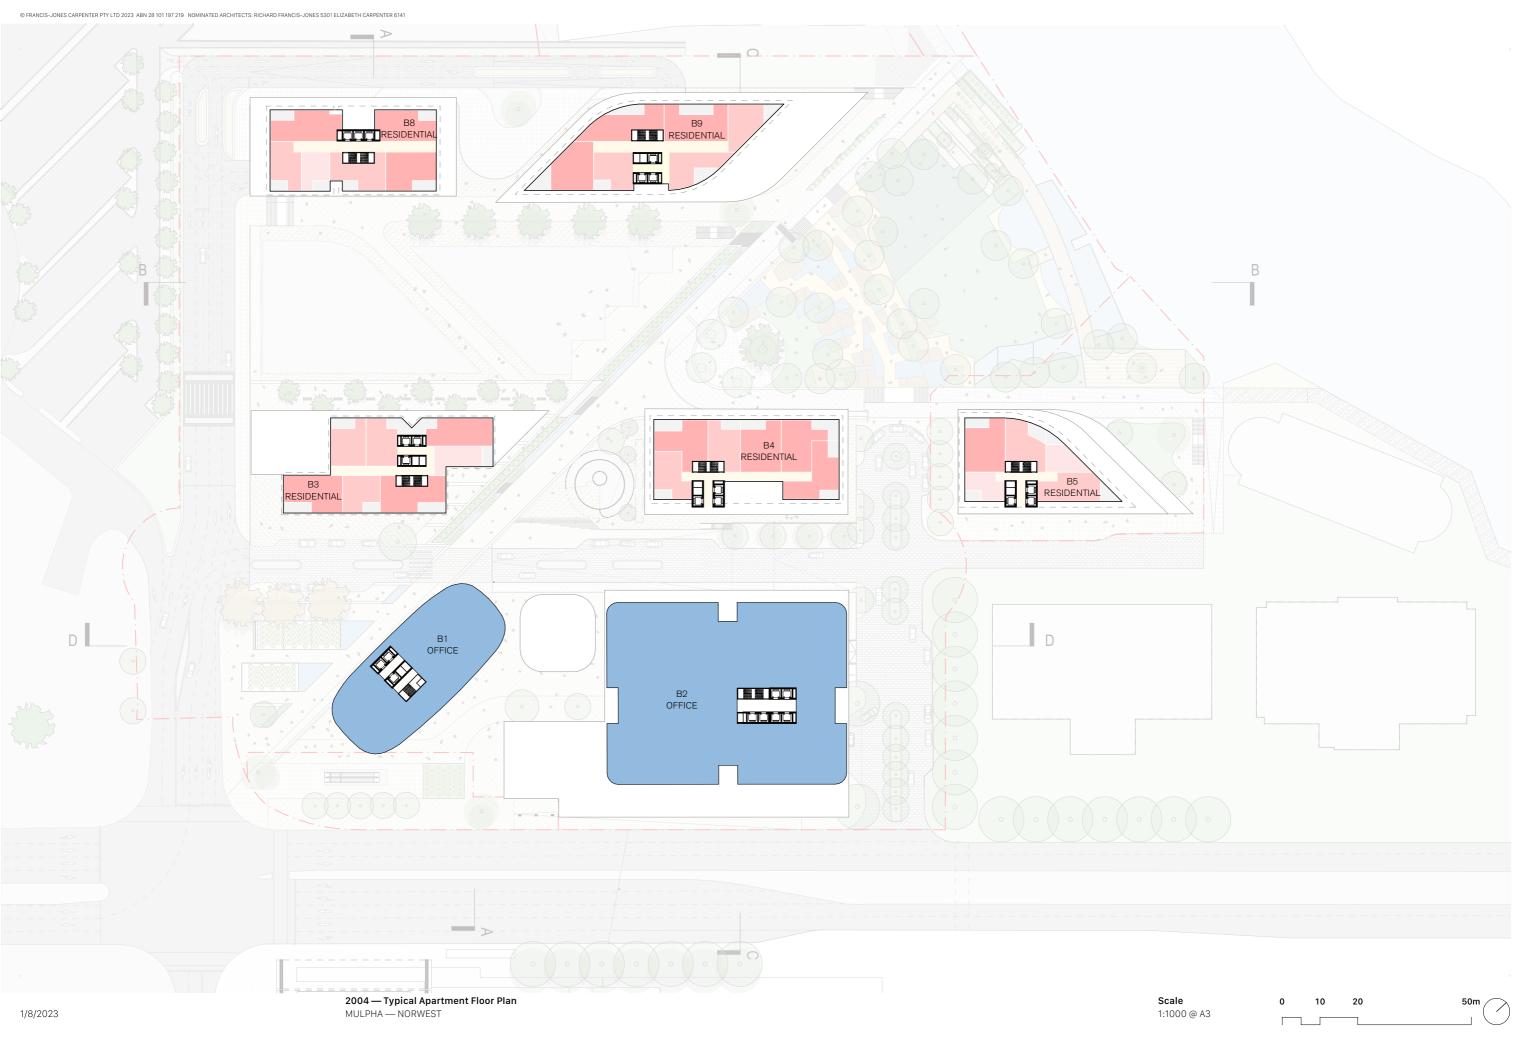

RESIDENTIAL-LOBBY/ SHARED SPACES

COMMUNITY / EDUCATION / COLLABORATION

OFFICE

RETAIL - MAJOR/ MINI MAJOR/ DELIVERY CENTRE

RETAIL - SPECIALITY/ OTHER

HOTEL

28/7/2023 MULPHA — NO

**Scale** 1:1000 @ A3