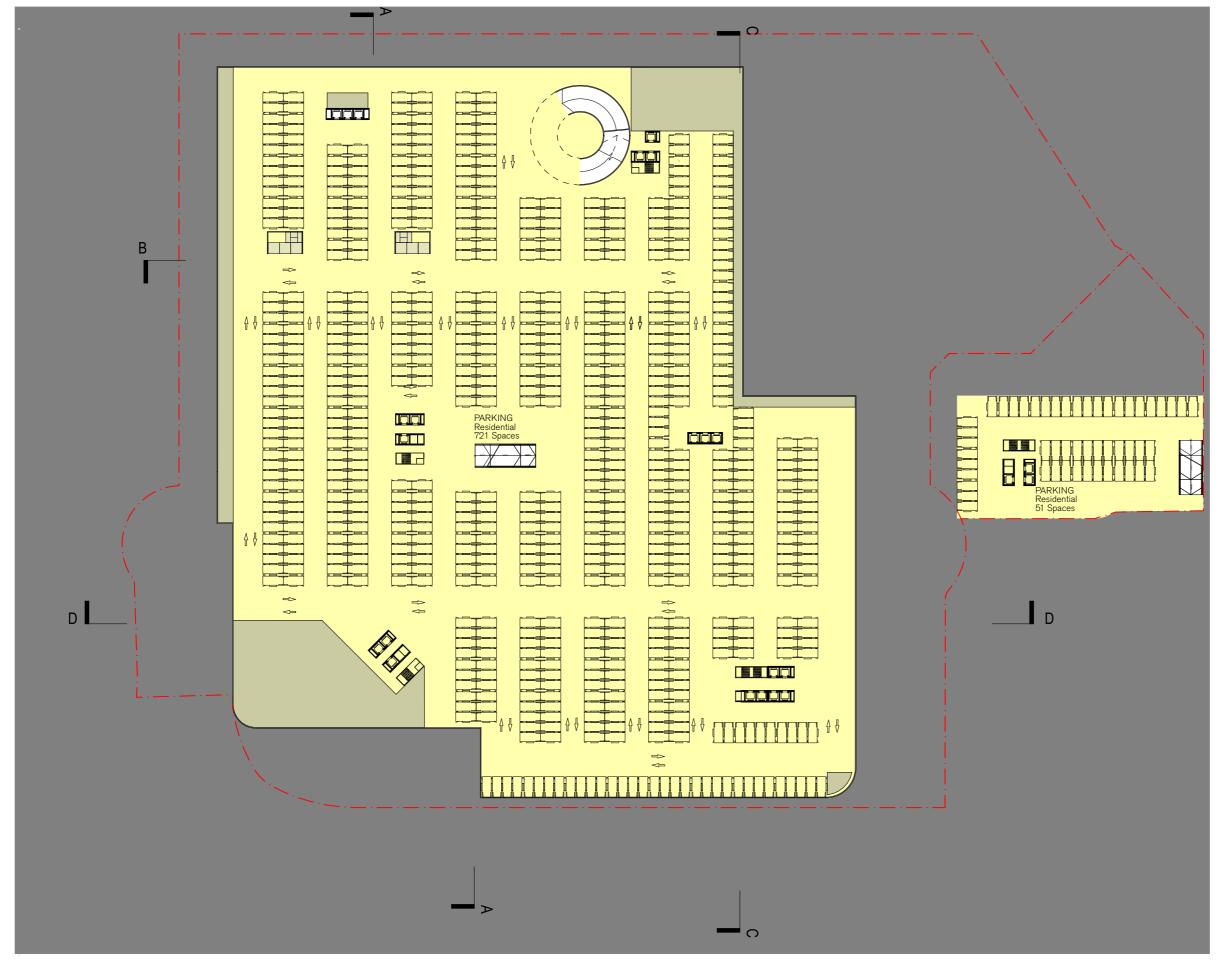

LEGEND

20B5 — Level -5 Residential Parking  ${\sf MULPHA-NORWEST}$ 

Scale 1:1000 @ A3 10 20

RESIDENTIAL PARKING

POOL/ GYMNASIUM / SPORT & CHILD CARE FACILITY PARKING

COMMERCIAL PARKING

SERVICE APARTMENTS PARKING

0 10

0 10 20

LEGEND

RESIDENTIAL PARKING

POOL/ GYMNASIUM / SPORT & CHILD CARE FACILITY PARKING

COMMERCIAL PARKING

SERVICE APARTMENTS PARKING

RETAIL PARKING