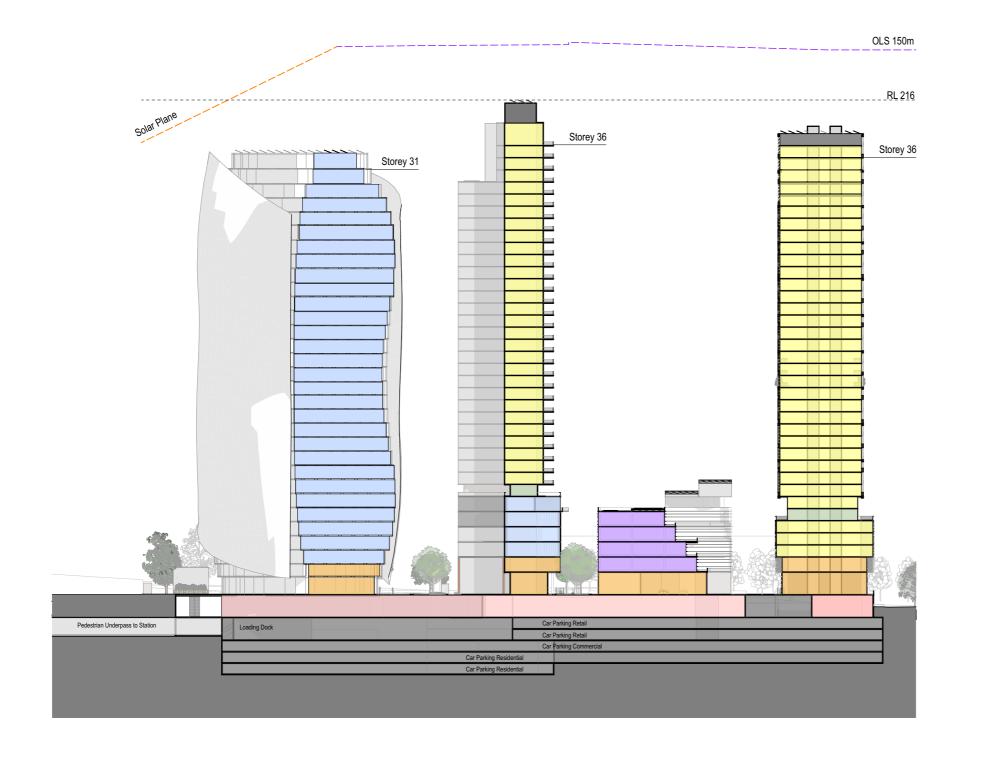

10 20

50m

LEGEND RESIDENTIAL RESIDENTIAL-LOBBY/ SHARED SPACES COMMUNITY / EDUCATION / COLLABORATION OFFICE RETAIL - MAJOR/ MINI MAJOR/ DELIVERY CENTRE RETAIL - SPECIALITY/ OTHER HOTEL

4002 — Section B MULPHA — NORWEST