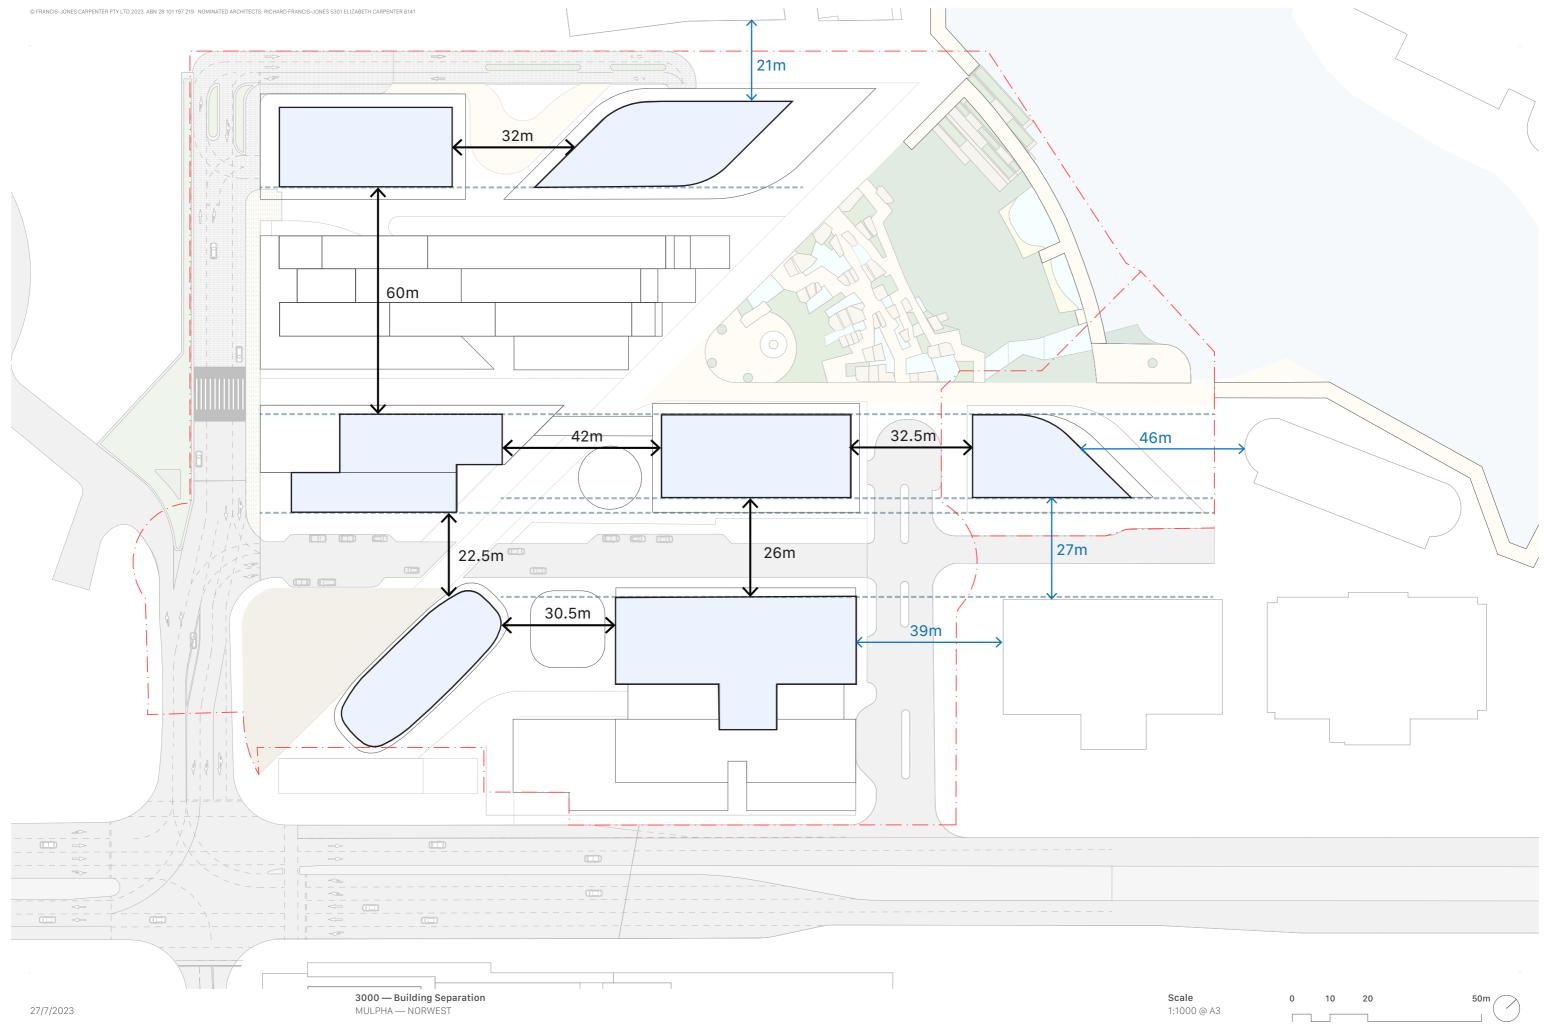

## **Architectural Drawing List**

| 20B6 | Level - 6 Residential Parking      |  |  |
|------|------------------------------------|--|--|
| 20B5 | Level - 5 Residential Parking      |  |  |
| 20B4 | Level - 4 Commercial Parking       |  |  |
| 20B3 | Level - 3 Loading Dock             |  |  |
| 20B2 | Level Mezzanine - 2 Car park       |  |  |
| 20B1 | Indicative Lower Ground Level Plan |  |  |
| 2000 | Indicative Ground Level Plan       |  |  |
| 2001 | Typical Podium Level Plan          |  |  |
| 2004 | Typical Apartment Floor Plan       |  |  |
| 3001 | Building Separation - Podium       |  |  |
| 3000 | Building Separation - Tower        |  |  |
| 4001 | Section A                          |  |  |
| 4002 | Section B                          |  |  |
| 4003 | Section C                          |  |  |
| 4004 | Section D                          |  |  |
| 1201 | Shadow Study 21 June a.m.          |  |  |
| 1202 | Shadow Study 21 June p.m.          |  |  |
|      |                                    |  |  |