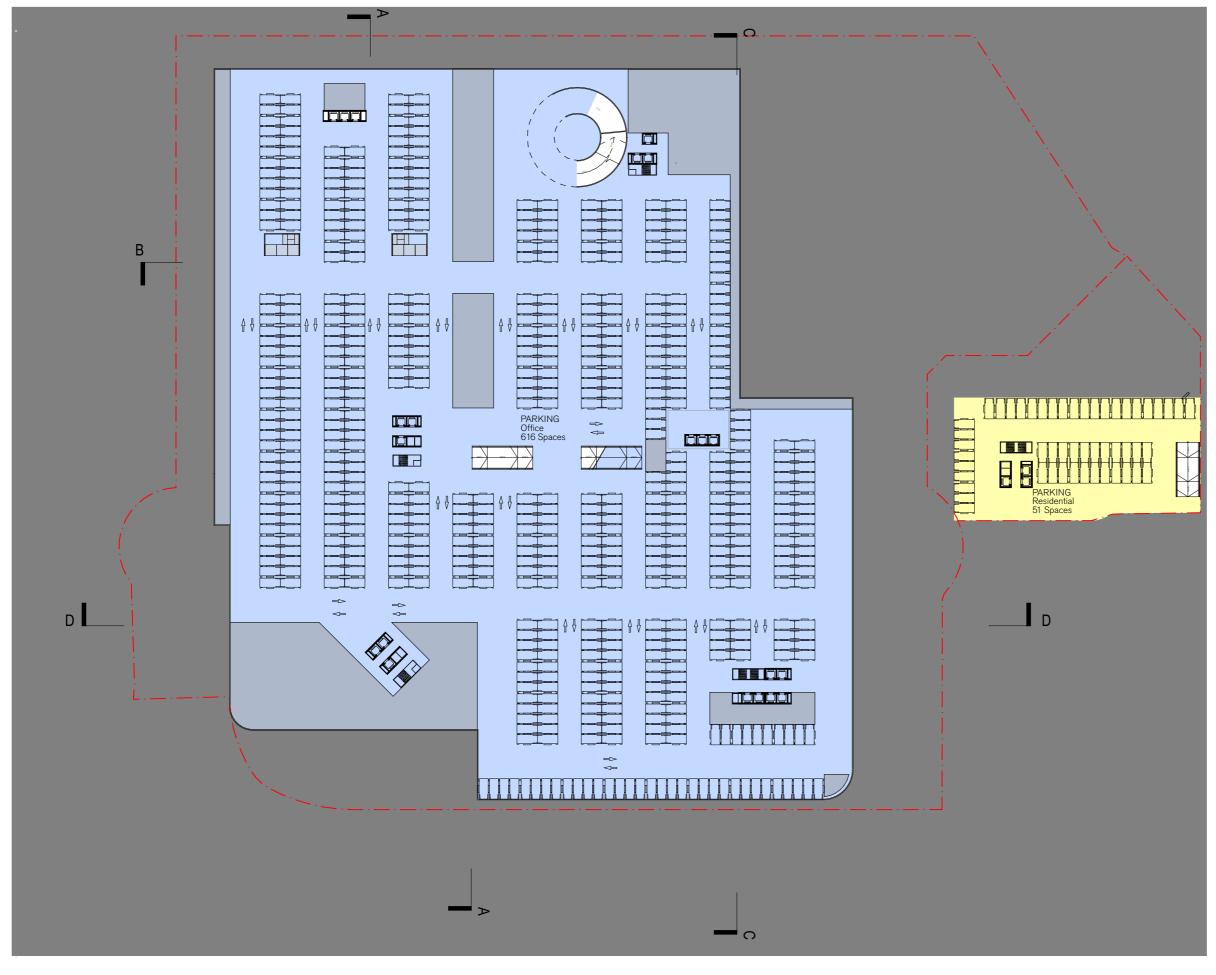

RETAIL PARKING

20B4 — Level -4 Commercial Parking

MULPHA — NORWEST

**Scale** 1:1000 @ A3

10 20

50m

fcstudio formerly fintstudio

Scale

0 10

0 10 20

LEGEND

RESIDENTIAL PARKING

POOL/ GYMNASIUM / SPORT & CHILD CARE FACILITY PARKING

COMMERCIAL PARKING

SERVICE APARTMENTS PARKING

RETAIL PARKING