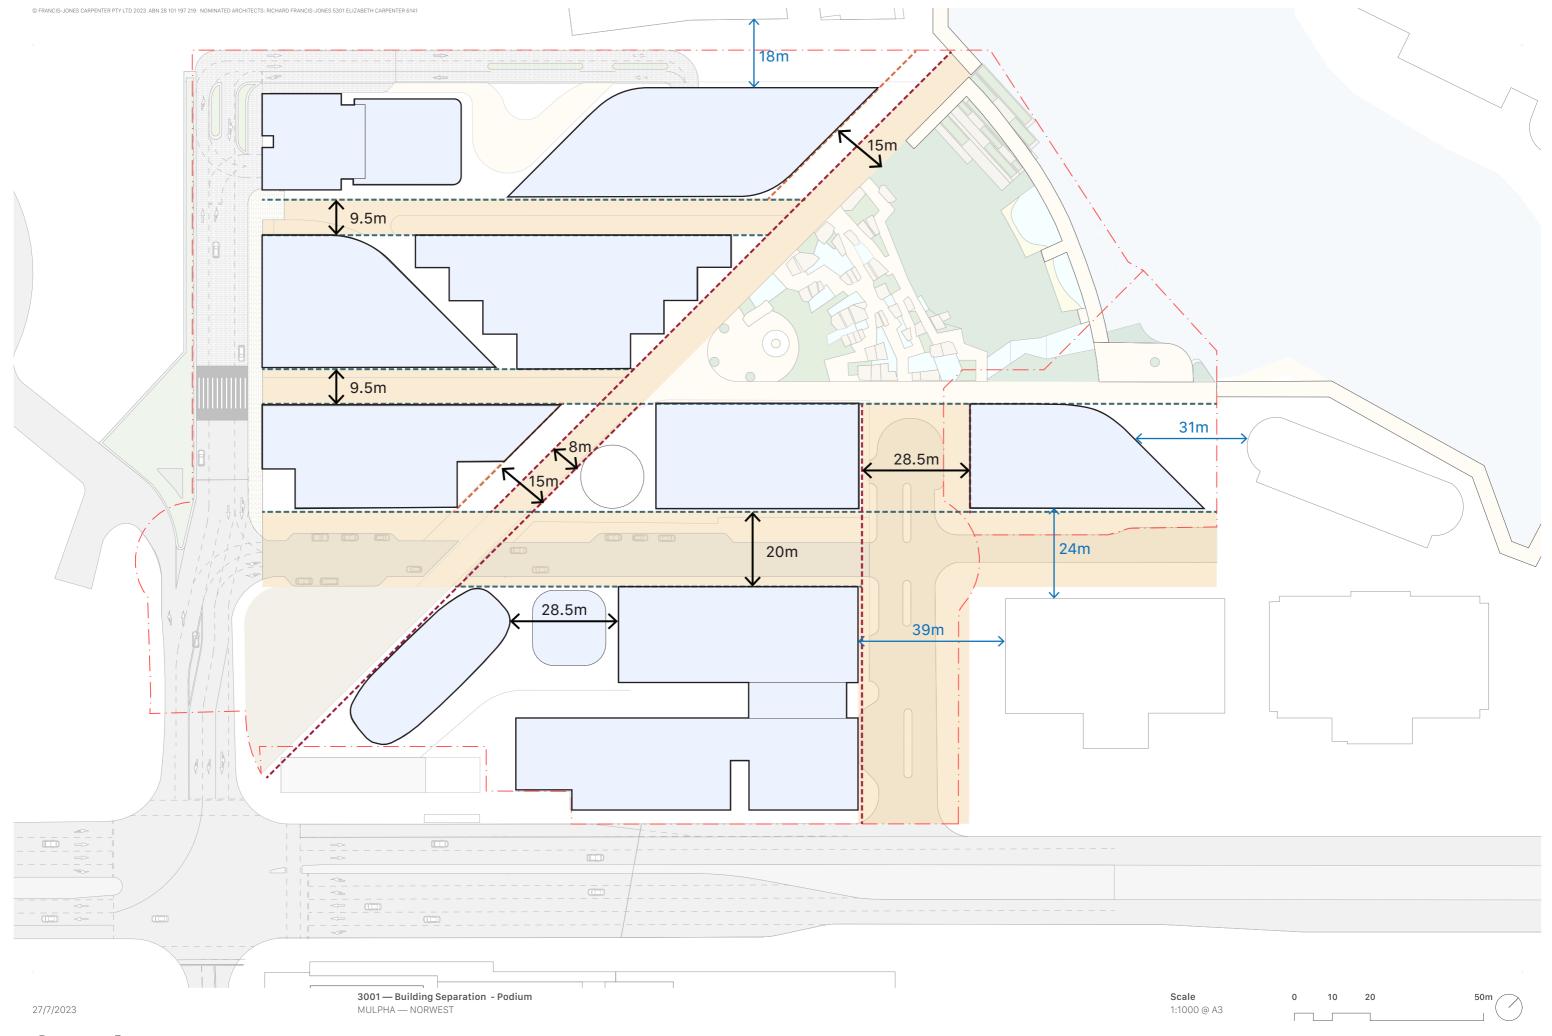

## **Architectural Drawing List**

| 20B6 | Level - 6 Residential Parking      |  |  |
|------|------------------------------------|--|--|
| 20B5 | Level - 5 Residential Parking      |  |  |
| 20B4 | Level - 4 Commercial Parking       |  |  |
| 20B3 | Level - 3 Loading Dock             |  |  |
| 20B2 | Level Mezzanine - 2 Car park       |  |  |
| 20B1 | Indicative Lower Ground Level Plan |  |  |
| 2000 | Indicative Ground Level Plan       |  |  |
| 2001 | Typical Podium Level Plan          |  |  |
| 2004 | Typical Apartment Floor Plan       |  |  |
| 3001 | Building Separation - Podium       |  |  |
| 3000 | Building Separation - Tower        |  |  |
| 4001 | Section A                          |  |  |
| 4002 | Section B                          |  |  |
| 4003 | Section C                          |  |  |
| 4004 | Section D                          |  |  |
| 1201 | Shadow Study 21 June a.m.          |  |  |
| 1202 | Shadow Study 21 June p.m.          |  |  |
|      |                                    |  |  |