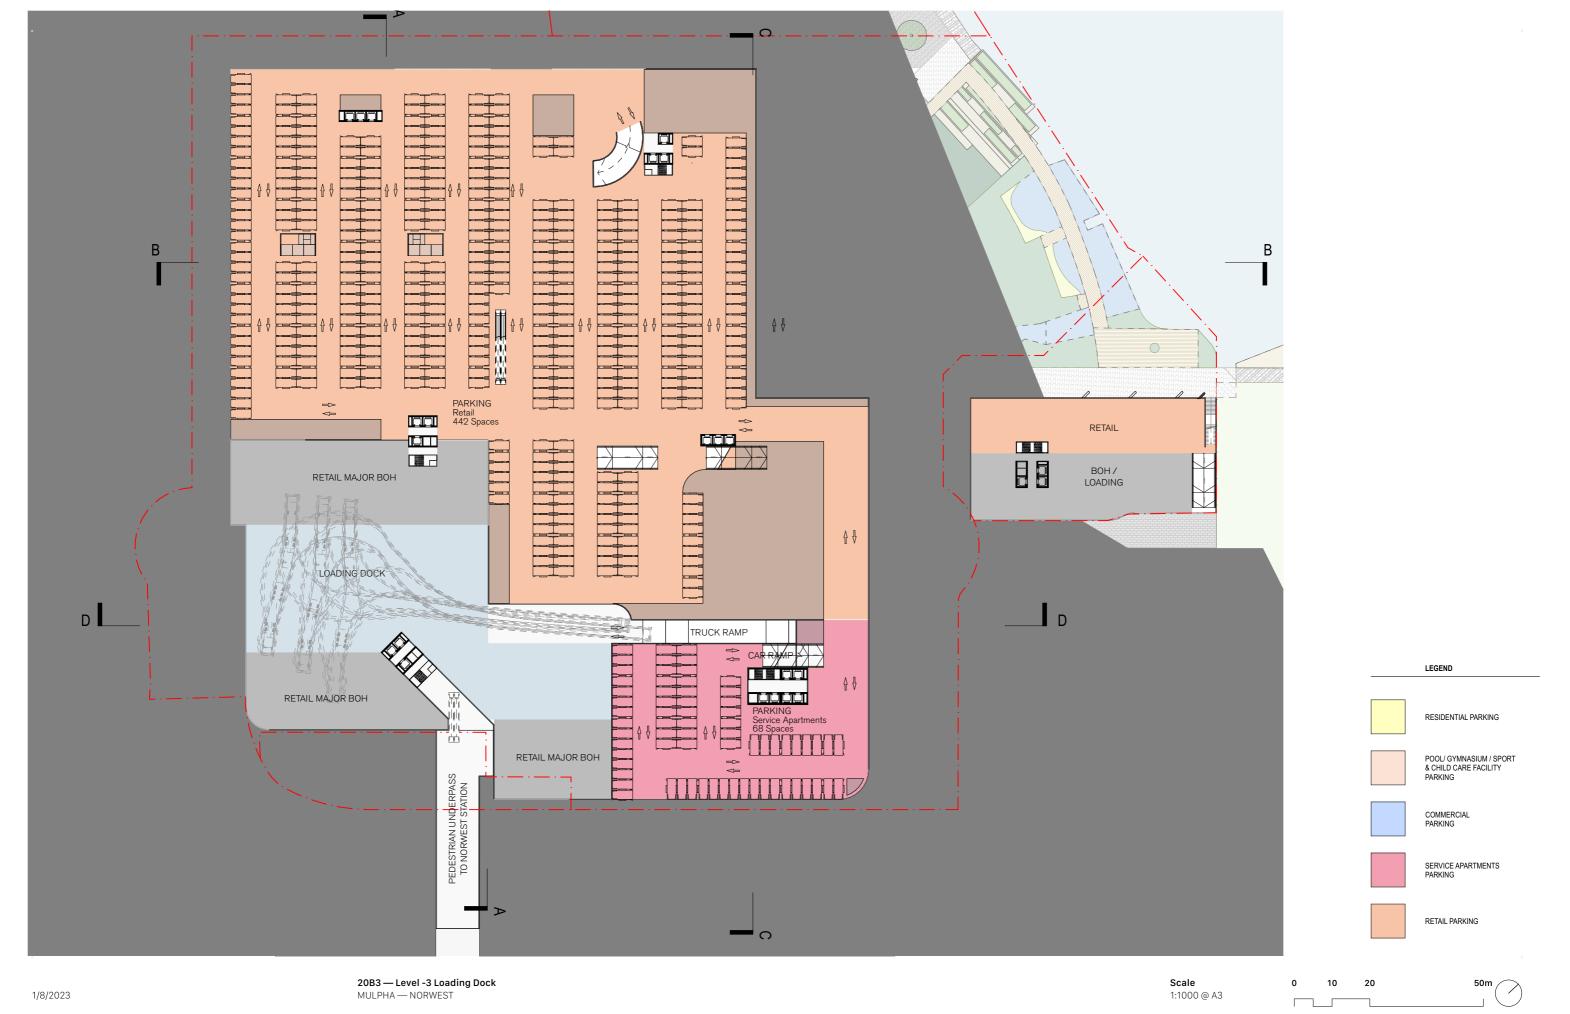

0 10

0 10 20

LEGEND

RESIDENTIAL PARKING

POOL/ GYMNASIUM / SPORT & CHILD CARE FACILITY PARKING

COMMERCIAL PARKING

SERVICE APARTMENTS PARKING

RETAIL PARKING

**20B6 — Level -6 Residential Parking**MULPHA — NORWEST

**Scale** 1:1000 @ A3

RESIDENTIAL PARKING POOL/ GYMNASIUM / SPORT & CHILD CARE FACILITY PARKING COMMERCIAL PARKING SERVICE APARTMENTS PARKING RETAIL PARKING