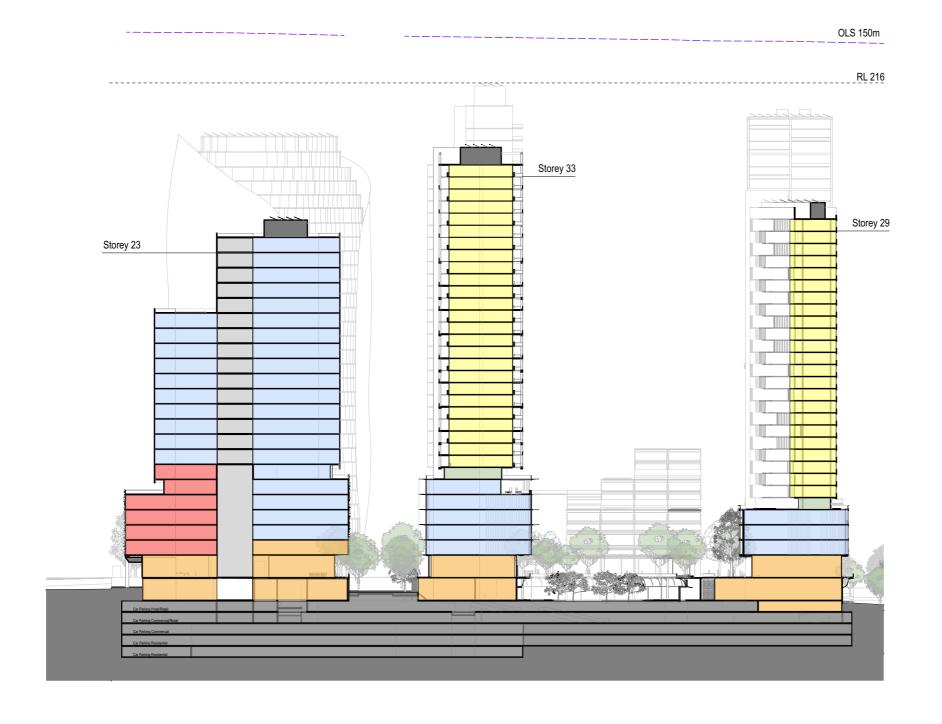

10 20

50m

LEGEND RESIDENTIAL RESIDENTIAL-LOBBY/ SHARED SPACES COMMUNITY / EDUCATION / COLLABORATION OFFICE RETAIL - MAJOR/ MINI MAJOR/ DELIVERY CENTRE RETAIL - SPECIALITY/ OTHER HOTEL

4002 — Section B MULPHA — NORWEST