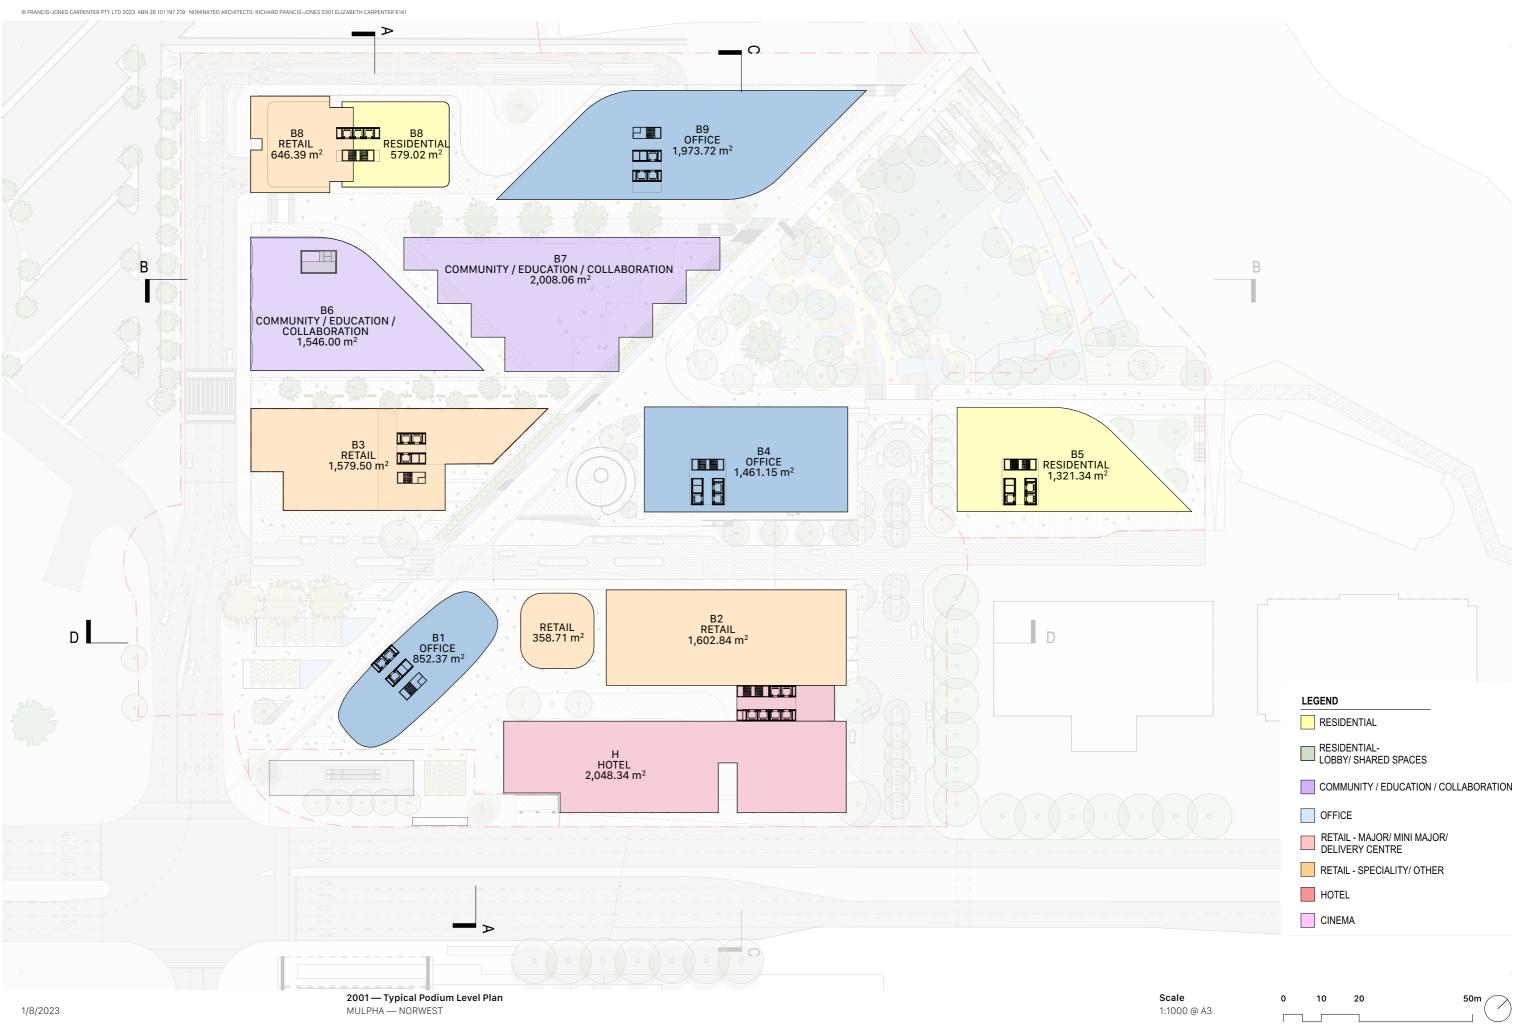

RESIDENTIAL-LOBBY/ SHARED SPACES

COMMUNITY / EDUCATION / COLLABORATION

OFFICE

RETAIL - MAJOR/ MINI MAJOR/ DELIVERY CENTRE

RETAIL - SPECIALITY/ OTHER

HOTEL

28/7/2023 MULPHA — NO

**Scale** 1:1000 @ A3