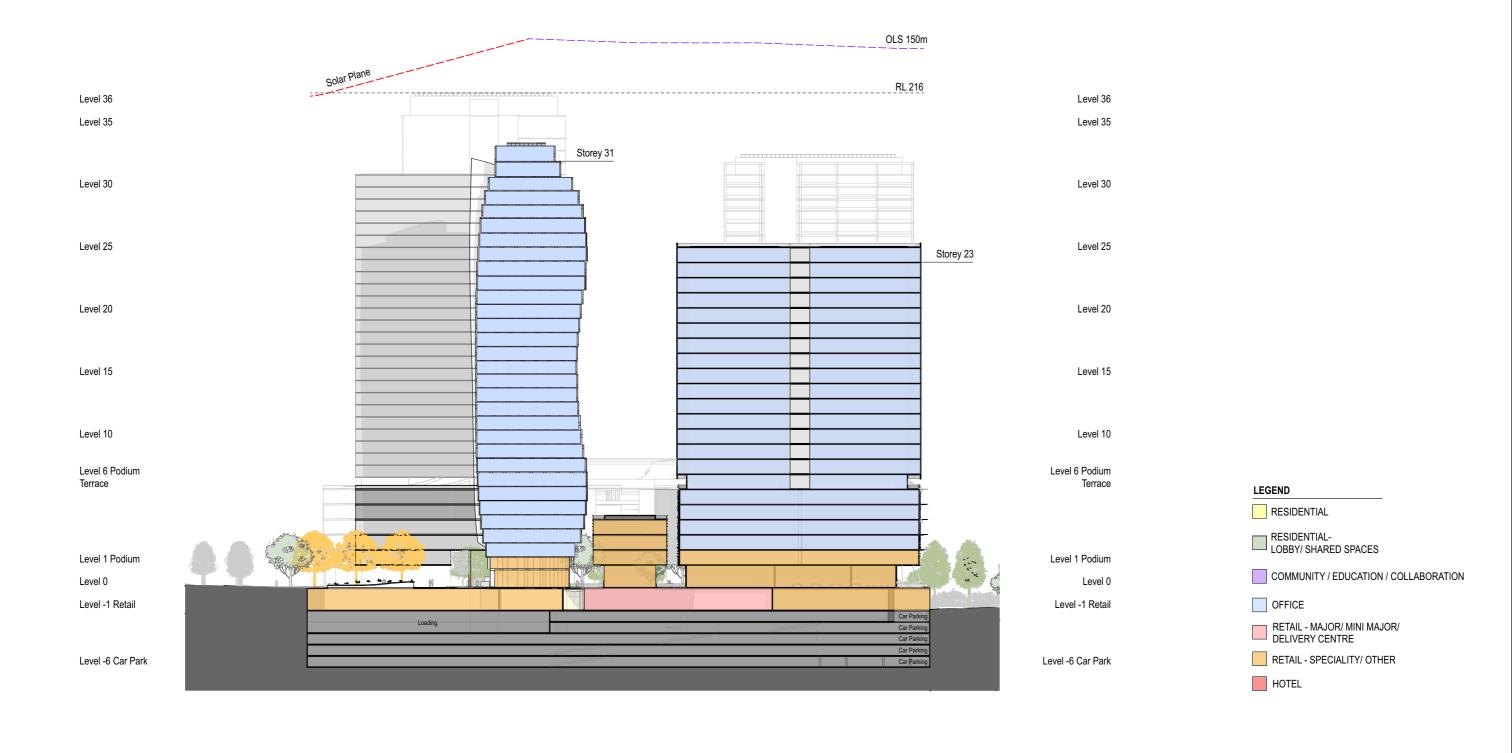

**Scale** 1:1000 @ A3

LEGEND RESIDENTIAL RESIDENTIAL-LOBBY/ SHARED SPACES COMMUNITY / EDUCATION / COLLABORATION OFFICE RETAIL - MAJOR/ MINI MAJOR/ DELIVERY CENTRE RETAIL - SPECIALITY/ OTHER HOTEL

4003 — Section C MULPHA — NORWEST